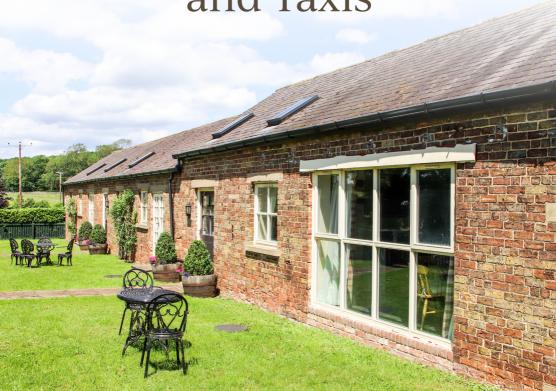

# Accommodation and Taxis





# The Dairy and The Old Cowshed www.drewtons.co.uk

Located on the edge of the Yorkshire Wolds in the stunning surroundings of The Drewton Estate, The Dairy and The Old Cowshed have been sympathetically restored and transformed into five-star rated self-catering accommodation.

Both cottages have recently been redecorated and feature a new range of cosy yet stylish furnishings. They sleep up to four people and have free, wireless internet access.

Guests are welcome to explore footpaths on the 1,200-acre Drewton Estate, which is home to rare Red Kites and other wildlife.

Ideal for short breaks, the cottages make a great base from which to explore the wider area, including the rolling hills of the Yorkshire Wolds, the rugged North York Moors and the delights of the East Coast.

There's